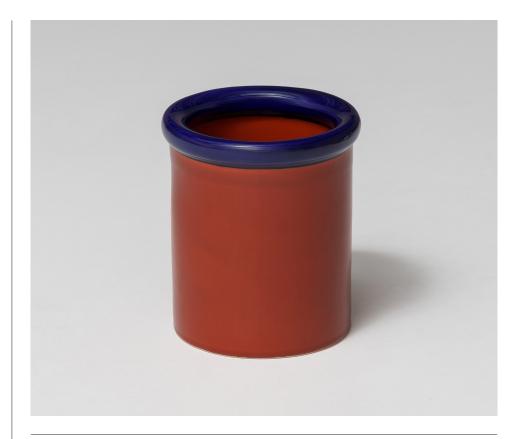

# ROD BY JULIEN RENAULT

ITEM NUMBER

130516-N024 — Dark Blue / Terracotta 130516-N025 — Terracotta / Light Blue

PRODUCT CATEGORY

Pot

**ENVIRONMENT** 

Indoor / Outdoor

DIMENSIONS

H175mm x Ø153mm

PACKAGING DIMENSIONS

H210mm x W190mm x D180mm

WEIGHT

 $\begin{array}{l} {\rm Product--1.36kg} \\ {\rm Product\,incl.\,packaging--2.15kg} \end{array}$ 

#### MATERIALS

Earthenware Ceramic with Coloured Glaze

#### **FINISHES**

Dark Blue / Terracotta

 $Terracotta \, / \, Light \, Blue$ 

#### TECHNICAL INFORMATION

This item is hand made and hand painted, therefore some variation between products is expected.

#### COUNTRY OF MANUFACTURE

Turkey

153