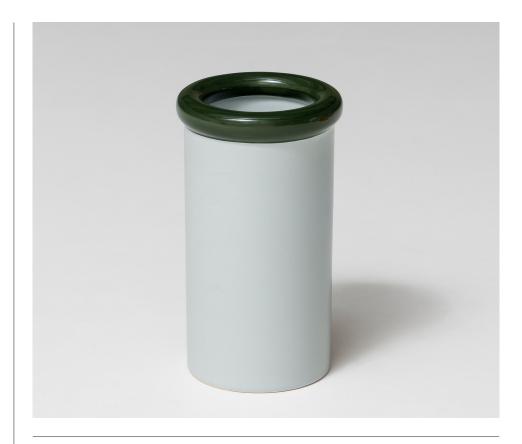

## ROD BY JULIEN RENAULT

ITEM NUMBER

 $130515\text{-}N022 \longrightarrow \text{Dark Green} / \text{Light Blue} \\ 130515\text{-}N023 \longrightarrow \text{Light Blue} / \text{Dark Blue}$ 

PRODUCT CATEGORY

Vase

**ENVIRONMENT** 

Indoor / Outdoor

DIMENSIONS

 $H220mm \times Ø129mm$ 

PACKAGING DIMENSIONS

H255mm x W170mm x D160mm

WEIGHT

 $\begin{array}{l} {\rm Product-1.30kg} \\ {\rm Product\,incl.\,packaging-1.86kg} \end{array}$ 

#### MATERIALS

Earthenware Ceramic with Coloured Glaze

**FINISHES** 

Dark Green / Light Blue

 $\mathbf{Light\,Blue}\,/\,\mathbf{Dark\,Blue}$ 

#### TECHNICAL INFORMATION

This item is hand made and hand painted, therefore some variation between products is expected.

#### COUNTRY OF MANUFACTURE

Turkey