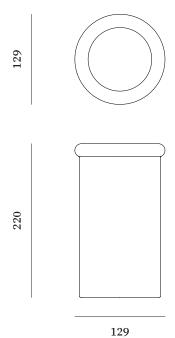

## ROD BY JULIEN RENAULT

ITEM NUMBER

 $130515\text{-}N022 \longrightarrow \text{Dark Green} / \text{Light Blue} \\ 130515\text{-}N023 \longrightarrow \text{Light Blue} / \text{Dark Blue}$ 

PRODUCT CATEGORY

Vase

**ENVIRONMENT** 

Indoor / Outdoor

DIMENSIONS

 $H220mm \times Ø129mm$ 

PACKAGING DIMENSIONS

H255mm x W170mm x D160mm

WEIGHT

 $\begin{array}{l} {\rm Product-1.30kg} \\ {\rm Product\,incl.\,packaging-1.86kg} \end{array}$ 