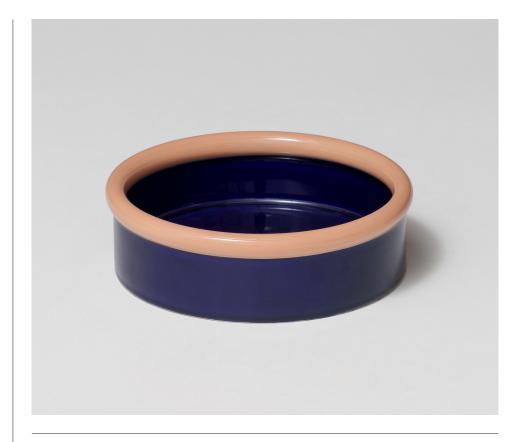

## ROD BY JULIEN RENAULT

ITEM NUMBER

130517-N026 — Coral / Dark Blue 130517-N027 — Red / Coral

PRODUCT CATEGORY

Bowl

**ENVIRONMENT** 

Indoor / Outdoor

DIMENSIONS

H70mm x Ø233mm

PACKAGING DIMENSIONS

H105mm x 270mm x D260mm

WEIGHT

 $\begin{array}{l} {\rm Product--1.38kg} \\ {\rm Product\,incl.\,packaging--2.30kg} \end{array}$ 

### FINISHES

Coral / Dark Blue

Red / Coral