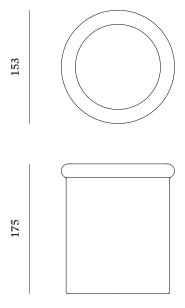

# ROD BY JULIEN RENAULT

ITEM NUMBER

130516-N024 — Dark Blue / Terracotta 130516-N025 — Terracotta / Light Blue

PRODUCT CATEGORY

Pot

**ENVIRONMENT** 

Indoor / Outdoor

DIMENSIONS

H175mm x Ø153mm

PACKAGING DIMENSIONS

H210mm x W190mm x D180mm

WEIGHT

 $\begin{array}{l} {\rm Product--1.36kg} \\ {\rm Product\,incl.\,packaging--2.15kg} \end{array}$ 